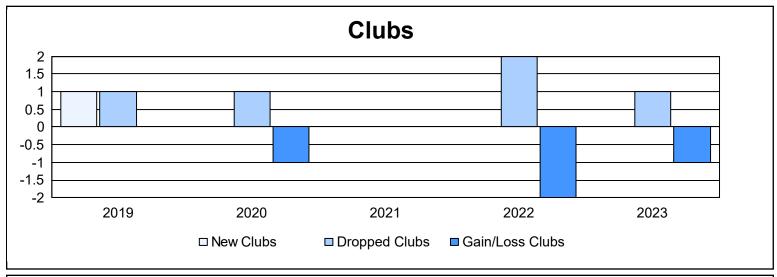

District 332 D As of June 2023 Cumulative

| Year      | New<br>Clubs | Dropped<br>Clubs | Gain/<br>Loss<br>Clubs | New<br>Members | Charter<br>Members | Reinstate<br>Members | Transfer<br>Members | Total<br>Member<br>Added | Total<br>Members<br>Dropped | Gain/<br>Loss<br>Members |
|-----------|--------------|------------------|------------------------|----------------|--------------------|----------------------|---------------------|--------------------------|-----------------------------|--------------------------|
| 2018-2019 | 1            | 1                | 0                      | 166            | 21                 | 3                    | 0                   | 190                      | 261                         | -71                      |
| 2019-2020 | 0            | 1                | -1                     | 170            | 0                  | 4                    | 6                   | 180                      | 251                         | -71                      |
| 2020-2021 | 0            | 0                | 0                      | 94             | 1                  | 3                    | 5                   | 103                      | 204                         | -101                     |
| 2021-2022 | 0            | 2                | -2                     | 98             | 0                  | 4                    | 0                   | 102                      | 219                         | -117                     |
| 2022-2023 | 0            | 1                | -1                     | 153            | 0                  | 0                    | 7                   | 160                      | 177                         | -17                      |
| Average   | 0            | 1                | -1                     | 136            | 4                  | 3                    | 4                   | 147                      | 222                         | -75                      |