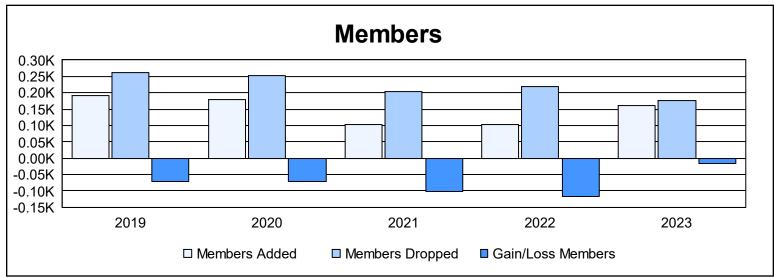

District 332 D As of June 2023 Cumulative

| Year      | New<br>Clubs | Dropped<br>Clubs | Gain/<br>Loss<br>Clubs | New<br>Members | Charter<br>Members | Reinstate<br>Members | Transfer<br>Members | Total<br>Member<br>Added | Total<br>Members<br>Dropped | Gain/<br>Loss<br>Members |
|-----------|--------------|------------------|------------------------|----------------|--------------------|----------------------|---------------------|--------------------------|-----------------------------|--------------------------|
| 2018-2019 | 1            | 1                | 0                      | 166            | 21                 | 3                    | 0                   | 190                      | 261                         | -71                      |
| 2019-2020 | 0            | 1                | -1                     | 170            | 0                  | 4                    | 6                   | 180                      | 251                         | -71                      |
| 2020-2021 | 0            | 0                | 0                      | 94             | 1                  | 3                    | 5                   | 103                      | 204                         | -101                     |
| 2021-2022 | 0            | 2                | -2                     | 98             | 0                  | 4                    | 0                   | 102                      | 219                         | -117                     |
| 2022-2023 | 0            | 1                | -1                     | 153            | 0                  | 0                    | 7                   | 160                      | 177                         | -17                      |
| Average   | 0            | 1                | -1                     | 136            | 4                  | 3                    | 4                   | 147                      | 222                         | -75                      |